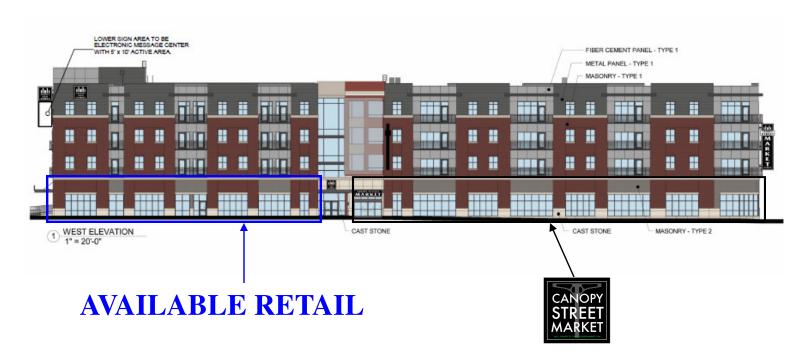

#### **Building Information:**

Office Space Available: 2,996-8,988 sq ft (2,996 sq ft per floor)

Retail Space Available: 2,256-5,162 sq ft

Lease Structure: Triple Net

Office Rental Rates: 2<sup>nd</sup> floor: \$12.00/SF NNN

3<sup>rd</sup> floor: \$11.00/SF NNN

4<sup>th</sup> floor: \$15.00/SF NNN

Retail Rental Rate: \$15.00/SF NNN

Zoning: B4

Parking: Attached parking garage, metered stalls

Tenant Improvements: Negotiable

Signage: As shown on attached elevations

#### Overview:

Canopy Row is an exciting new mixed-use development in Lincoln's Historic Haymarket. These liner buildings wrap around the City-owned Lumberworks parking garage and include office, residential and retail space. The project includes Lincoln's new downtown grocery store as the anchor tenant. Located at the intersection of Canopy Street and N Street, it's within a short walk to all the restaurants, shops and entertainment available in the Haymarket!