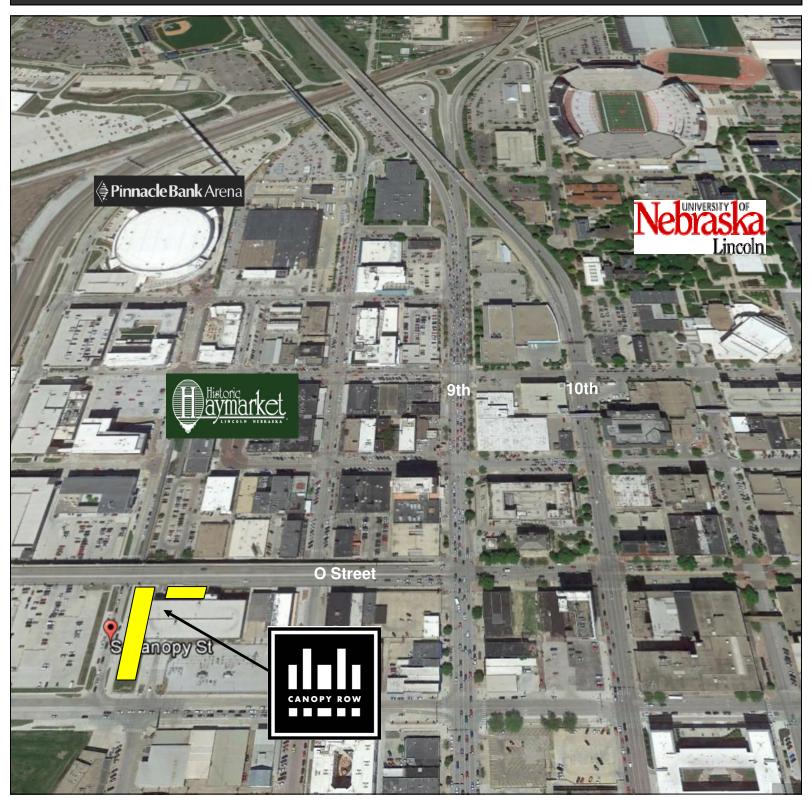

#### Overview:

Canopy Row is an exciting new mixed-use development in Lincoln's Historic Haymarket. These liner buildings wrap around the City-owned Lumberworks parking garage and include office, residential and retail space. The project includes Lincoln's new downtown grocery store as the anchor tenant. Located at the intersection of Canopy Street and N Street, it's within a short walk to all the restaurants, shops and entertainment available in the Haymarket!