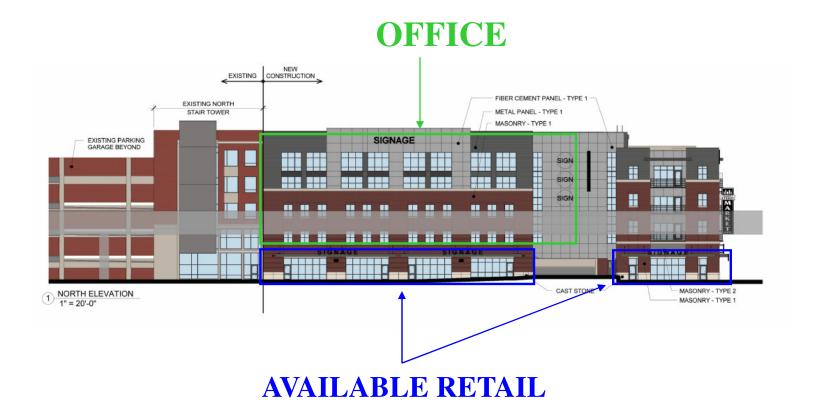

#### **Building Information:**

Office Space Available: 2,996-8,988 sq ft (2,996 sq ft per floor)

Retail Space Available: 2,256-5,162 sq ft

Lease Structure: Triple Net

Office Rental Rates: 2<sup>nd</sup> floor: \$12.00/SF NNN

3<sup>rd</sup> floor: \$11.00/SF NNN

4<sup>th</sup> floor: \$15.00/SF NNN

Retail Rental Rate: \$15.00/SF NNN

Zoning: B4

Parking: Attached parking garage, metered stalls

Tenant Improvements: Negotiable

Signage: As shown on attached elevations