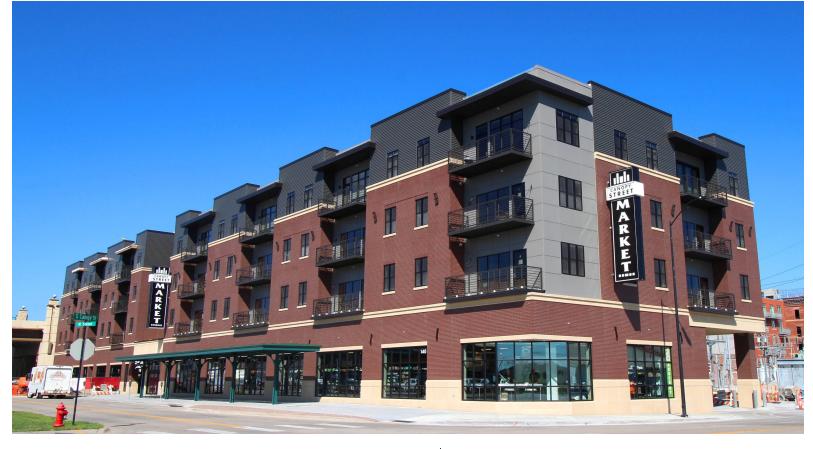

CANOPY ROW

140 S. Canopy Row in the Historic Haymarket

#### Overview:

Canopy Row is an exciting new mixed-use development in Lincoln's Historic Haymarket. These liner buildings wrap around the City-owned Lumberworks parking garage and include office, residential and retail space. The project includes Lincoln's new downtown grocery store as the anchor tenant. Located at the intersection of Canopy Street and N Street, it's within a short walk to all the restaurants, shops and entertainment available in the Haymarket!