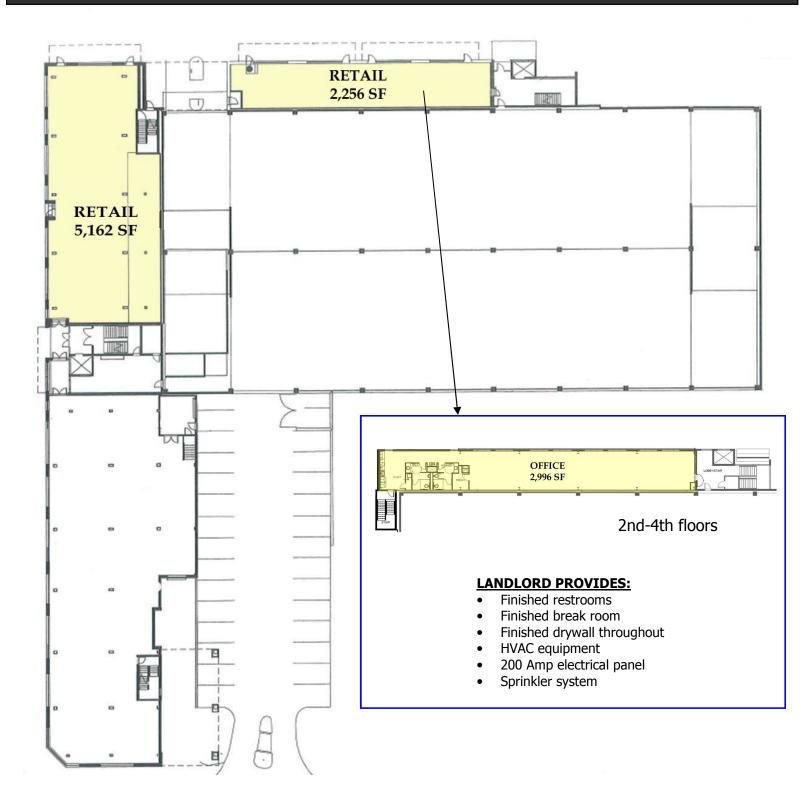

#### **Building Information:**

Office Space Available: 2,996-8,988 sq ft (2,996 sq ft per floor)

Retail Space Available: 2,256-5,162 sq ft

Lease Structure: Triple Net

Office Rental Rates: 2<sup>nd</sup> floor: \$12.00/SF NNN

3<sup>rd</sup> floor: \$11.00/SF NNN

4<sup>th</sup> floor: \$15.00/SF NNN

Retail Rental Rate: \$15.00/SF NNN

Zoning: B4

Parking: Attached parking garage, metered stalls

Tenant Improvements: Negotiable

Signage: As shown on attached elevations